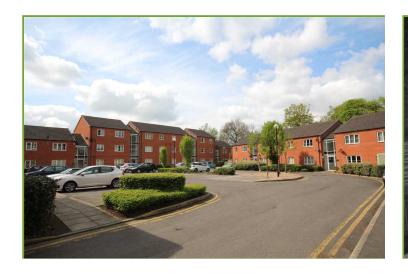

There is one secure parking space.

## **Our View**

Beech Court is located just off Newark Road. To access the development is a secure entry gate with fob access for residents.

This flat briefly comprises of a entrance hallway leading to the open plan living room and kitchen. The kitchen is fitted with some intergrated appliances, including an oven, hob, washing machine and fridge.