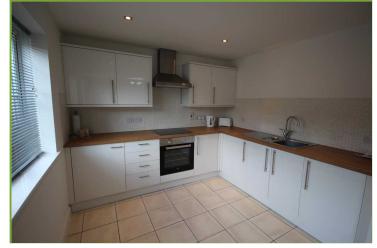

## Flat 1 Beech Court, Beech Street, Lincoln £600 per month

Beech Court is a secure development located off Newark Road in Lincoln. Accommodation comprises of entrance hallway, 2 double bedrooms, bathroom, lounge and kitchen with a range of intergrated appliances.

## **Our View**

Beech Court is located just off Newark Road. To access the development is a secure entry gate with fob access for residents.

This flat briefly comprises of a entrance hallway leading to the open plan living room and kitchen. The kitchen is fitted with some intergrated appliances, including an oven, hob, washing machine and fridge.