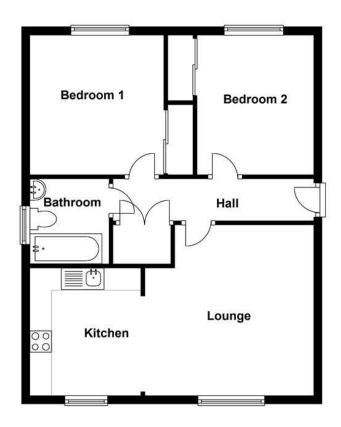

## Flat 1 Beech Court, Beech Street, Lincoln £600 per month

Beech Court is a secure development located off Newark Road in Lincoln. Accommodation comprises of entrance hallway, 2 double bedrooms, bathroom, lounge and kitchen with a range of intergrated appliances.

There are 2 double bedrooms both with fitted wardrobes and a modern tiled bathroom with shower over bath.

The property has one allocated parking space.

There is electric heating. EPC Rating C

Your-Move.co.uk Ltd., 01864469, Newcastle House Albany Court, Newcastle Business Park, Newcastle Upon Tyne, NE4 7YB

## **Ground Floor**

We may refer you to recommended providers of ancillary services such as Conveyancing, Mortgages, Insurance and Surveying. We may receive a referral fee for recommending their services. You are not under any obligation to use the services of the recommended provider, which may also be an associated company of Your Move.