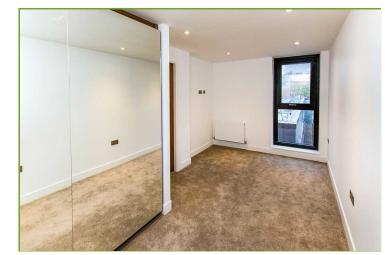

Bedroom 1 has an impressive en suite with a dual power-shower and fitted wardrobes.

Bedroom 2 has fitted mirrored wardrobes with...

Bedroom 2  $0 \times 0$ 

**Description** 

Kitchen

 $0 \times 0$ 

 $0 \times 0$ 

Bedroom 2 has fitted mirrored wardrobes with sliding doors.

Laser Tape Clause

The master bathroom includes a shower, WC and sink.

All measurements have been taken using a laser tape measure and therefore, may be subject to a small margin of error.