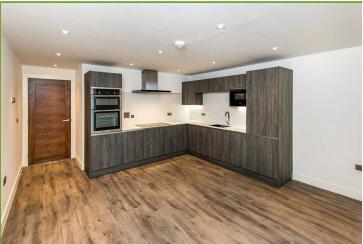

Location  $0 \times 0$ 

Located off Carholme Road on Brayford Wharf

With a large open-plan kitchen/living room, with integrated fridge-freezer, washing machine, dishwasher, microwave and oven. Bedroom 1  $0 \times 0$ 

Bedroom 1 has an impressive en suite with a dual power-shower and fitted wardrobes.

Bedroom 2 has fitted mirrored wardrobes with...

Bedroom 2  $0 \times 0$ 

**Description** 

Kitchen

 $0 \times 0$ 

 $0 \times 0$ 