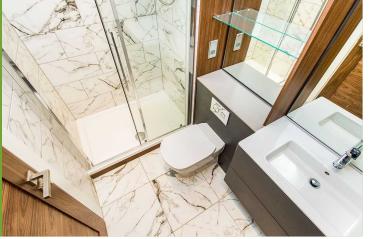

\*\*ZERO DEPOSIT OPTION AVAILABLE\*\*

**Living Room**  $0 \times 0$ 

PREMIUM LISTING ALERT! TWO-BEDROOM SIXTH FLOOR APARTMENT IN ONE THE **BRAYFORD** 

**Bathroom** 

This clinically finished apartment is readily available and no expense has been spared in the creation of this masterpiece!

Bedroom 2 has fitted mirrored wardrobes with sliding doors.

Laser Tape Clause

The master bathroom includes a shower, WC and sink.

All measurements have been taken using a laser tape measure and therefore, may be subject to a small margin of error.