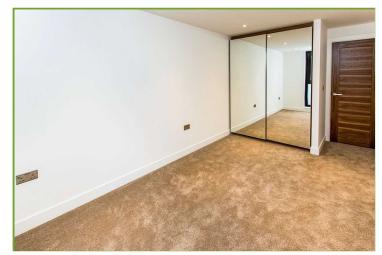

Bedroom 1 has an impressive en suite with a dual power-shower and fitted wardrobes.

Bedroom 2 has fitted mirrored wardrobes with...

Bedroom 2  $0 \times 0$ 

**Description** 

Kitchen

 $0 \times 0$ 

 $0 \times 0$ 

Bedroom 2 has fitted mirrored wardrobes with sliding doors.

Laser Tape Clause

The master bathroom includes a shower, WC and sink.

All measurements have been taken using a laser tape measure and therefore, may be subject to a small margin of error.