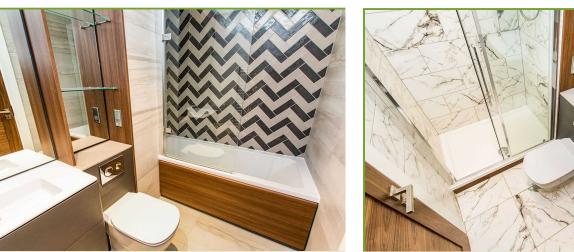

\*\*ZERO DEPOSIT OPTION AVAILABLE\*\*

**Living Room**  $0 \times 0$ 

PREMIUM LISTING ALERT! TWO-BEDROOM SIXTH FLOOR APARTMENT IN ONE THE **BRAYFORD** 

**Bathroom** 

This clinically finished apartment is readily available and no expense has been spared in the creation of this masterpiece!

Bedroom 2 has fitted mirrored wardrobes with sliding doors.

Laser Tape Clause

The master bathroom includes a shower, WC and sink.

All measurements have been taken using a laser tape measure and therefore, may be subject to a small margin of error.