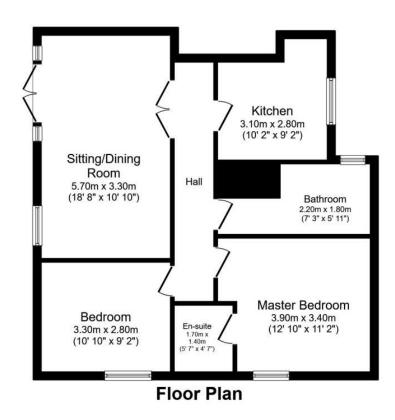

Laser Tape Clause

All measurements have been taken using a laser tape measure and therefore, may be subject to a small margin of error.

Floorplan Clause

Measurements are approximate. Not to Scale. For illustrative purposes only.

**Bedroom** 

**En-suite Shower Room** 

**Bedroom** 

Outside

Floorplan

**Bathroom** 

Your-Move.co.uk Ltd., 01864469, Newcastle House Albany Court, Newcastle Business Park, Newcastle Upon Tyne, NE4 7YB

All Measurements

All Measurements are Approximate.

or full EPC please contact the branch.

Total floor area 67.0 sq. m. (721 sq. ft.) approx

This plan is for illustration purposes only and may not be representative of the property. Plan not to scale.