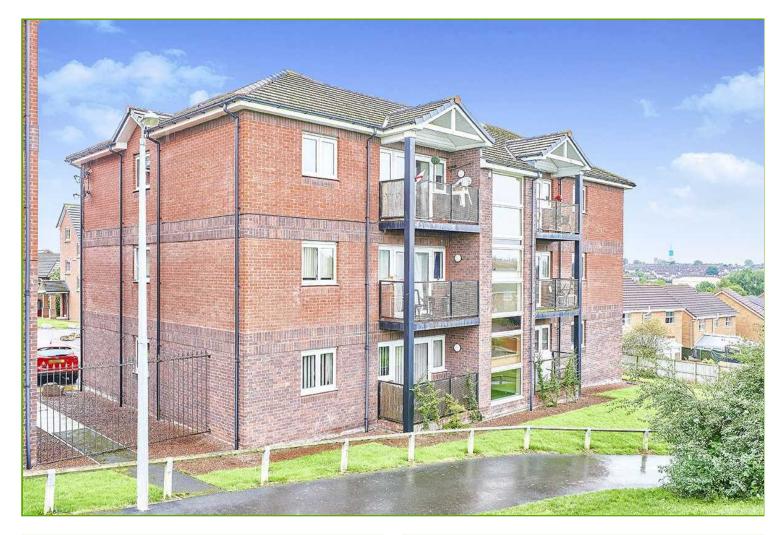

## Pennine View Close, Carlisle, CA1 £575 per month Furnished

\*\*\*AVAILABLE SEPTEMBER\*\*\* A furnished, second floor, two bedroom apartment. The electric heated and double glazed accommodation briefly comprises communal entrance with stairs to the second floor, entrance hall, dining lounge with patio doors to balcony with open aspect views, modern kitchen with integrated appliances, master bedroom with en-suite shower room, bedroom and three piece bathroom suite. Allocated parking space. EPC-E Council tax B