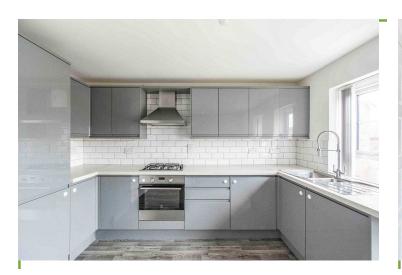

The accommodation comprises Hallway, Wet Room, Bedroom and Lounge to the Ground Floor. The Kitchen/Diner, and a further Bedroom with En-Suite, is located on the First Floor. While two further double Bedrooms and a Bathroom are located on the Second Floor. The home also benefits frm an enclosed rear garden plus parking for two vehicles.