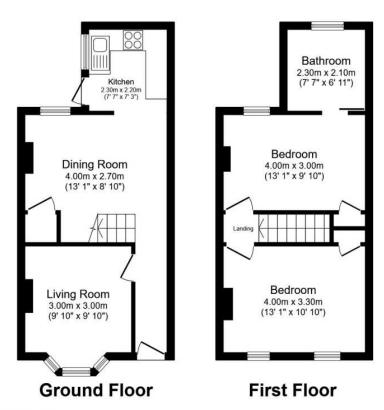

## **Entrance Hall**

Lounge

Kitchen

**Dining Room** 

**Bathroom** 

Stairs To:-

**Master Bedroom** 

**Bedroom Two** 

Floorplan Clause

Measurements are approximate. Not to Scale. For illustrative purposes only.

or full EPC please contact the branch.

Total floor area 64.7 sq.m. (697 sq.ft.) approx

This floor plan is for illustrative purposes only. It is not drawn to scale. Any measurements, floor areas (including any total floor area), openings and orientation are approximate. No details are guaranteed, they cannot be relied upon for any purpose and they do not form part of any agreement. No liability is taken for any error, omission or misstatement. A party must rely upon its own inspection(s).