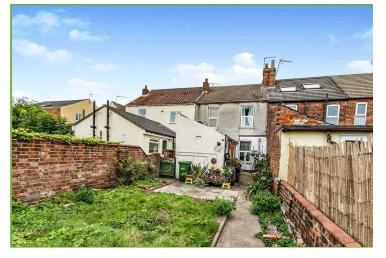

#### Garden

 $0 \times 0$ 

This accommodation briefly comprises of a spacious lounge, spearate dining room, galley style kitchen, and a bathroom with shower over bath leading from the kitchen.

Going upstairs there is a large landing with window and three good sized bedrooms. the property further benefits from gas central heating, UPVC double glazing throughout and a enclosed rear garden.