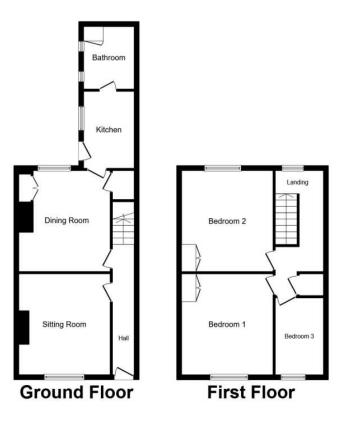

This accommodation briefly comprises of a spacious lounge, spearate dining room, galley style kitchen, and a bathroom with shower over bath leading from the kitchen.

Going upstairs there is a large landing with window and three good sized bedrooms. the...

#### Floor Plan

 $0 \times 0$ 

This accommodation briefly comprises of a spacious lounge, spearate dining room, galley style kitchen, and a bathroom with shower over bath leading from the kitchen.

Going upstairs there is a large landing with window and three good sized bedrooms. the property further benefits from gas central heating, UPVC double glazing throughout and a enclosed rear garden.