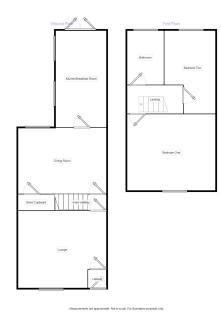

## Moorside Road, Swinton, Manchester, M27

£950 per month *Unfurnished* 

- EPC Rating C
- South Swinton Location
- Two Reception Rooms
- Stylish Kitchen
- Modern Bathroom

\*\*\* Zero Deposit Scheme Available \*\*\* Coming Soon \*\*\* This spacious two bedroom end terrace property is soon to be available! Ideally located in South Swinton, close to local amenities, shops and schools, the demand for this area has never been so strong! The property briefly comprises; Entrance Hall, Front Reception Room, Dining Room and Kitchen. To the first floor there is Two Spacious Bedrooms and a Family Bathroom. Externally there is a small yard. This property won't be around for long, so call now to

\*\*\* Zero Deposit Scheme Available \*\*\* Coming Soon \*\*\* This spacious two bedroom end terrace property is soon to be available! Ideally located in South Swinton, close to local amenities, shops and schools, the demand for this area has never been so strong! The property briefly comprises; Entrance Hall, Front Reception Room, Dining Room and Kitchen. To the first floor there is Two Spacious Bedrooms and a Family Bathroom. Externally there is a small yard. This property won't be around for long, so call now to avoid disappointment! EPC Grade C.