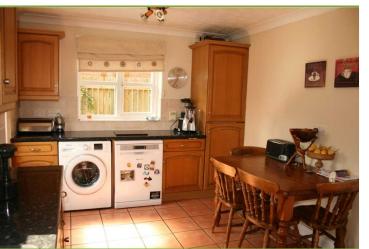

The fitted breakfast kitchen benefits from a built in fridge/freezer, double oven and rear door.

There is a very light and spacious sun room offering further living accommodation.

Upstairs are 4 good sized bedrooms with two...

The fitted breakfast kitchen benefits from a built in fridge/freezer, double oven and rear door.

There is a very light and spacious sun room offering further living accommodation.

Upstairs are 4 good sized bedrooms with two en suites and a family bathroom.