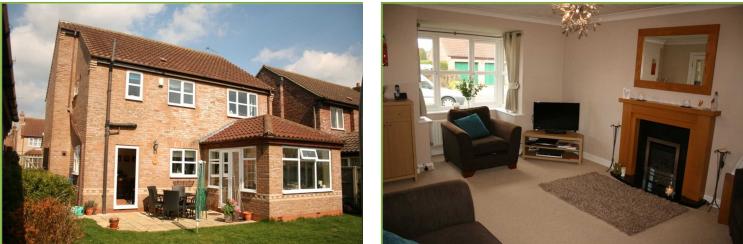

The fitted breakfast kitchen benefits from a built in fridge/freezer, double oven and rear door.

There is a very light and spacious sun room offering further living accommodation.

Upstairs are 4 good sized bedrooms with two...

The fitted breakfast kitchen benefits from a built in fridge/freezer, double oven and rear door.

There is a very light and spacious sun room offering further living accommodation.

Upstairs are 4 good sized bedrooms with two en suites and a family bathroom.