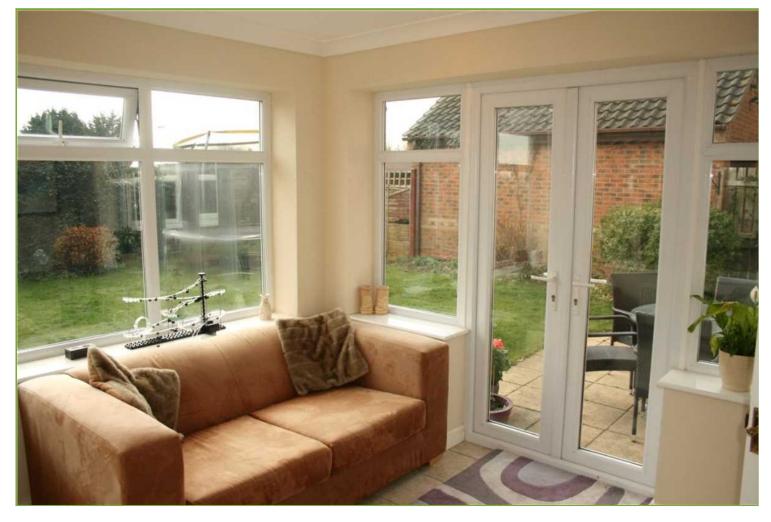

The fitted breakfast kitchen benefits from a built in fridge/freezer, double oven and rear door.

There is a very light and spacious sun room offering further living accommodation.

Upstairs are 4 good sized bedrooms with two...

The fitted breakfast kitchen benefits from a built in fridge/freezer, double oven and rear door.

There is a very light and spacious sun room offering further living accommodation.

Upstairs are 4 good sized bedrooms with two en suites and a family bathroom.