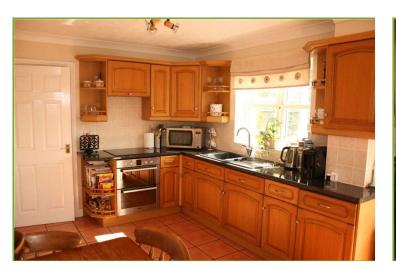

The fitted breakfast kitchen benefits from a built in fridge/freezer, double oven and rear door.

There is a very light and spacious sun room offering further living accommodation.

Upstairs are 4 good sized bedrooms with two...

The fitted breakfast kitchen benefits from a built in fridge/freezer, double oven and rear door.

There is a very light and spacious sun room offering further living accommodation.

Upstairs are 4 good sized bedrooms with two en suites and a family bathroom.