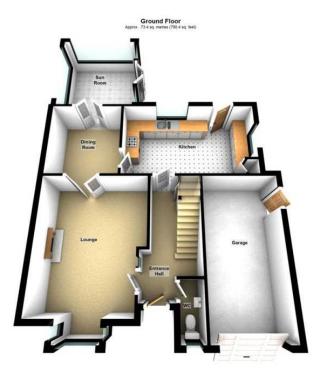

## Laser Tape Clause All measurements have been taken using a laser tape measure and therefore, may be subject to a small margin of error.

Floorplan Clause Measurements are approximate. Not to Scale. For illustrative purposes only.

Total area: approx. 135.3 sq. metres (1455.9 sq. feet)