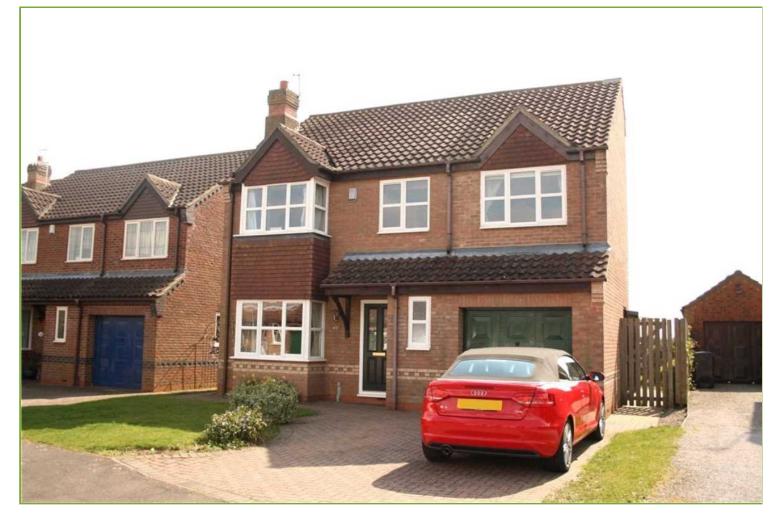

This four bedroom detached house located in the popular village of Nettleham is available to rent mid-July 2022.

The accommodation on offer includes an entrance hall with cloakroom and storage cupboard. Bay fronted lounge with doors leading to the dining room.

## Description

This four bedroom detached house located in the popular village of Nettleham is available to rent mid-July 2022.

The accommodation on offer includes an entrance hall with cloakroom and storage cupboard. Bay fronted lounge with doors leading to the dining room.

The property further benefits from gas central heating, Upvc windows and doors throughout and views over a paddock and Mulsanne park to the rear of the property.

Externally the rear garden is enclosed. The driveway provides parking for two vehicles and provides access to the garage.